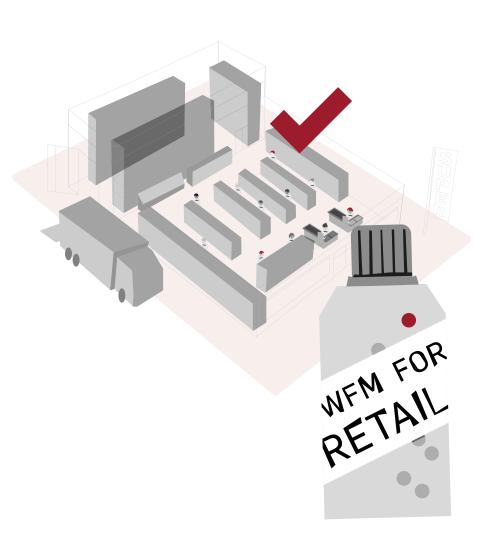

### What's the deal?

In return, De Vries WFM will provide everything that is needed to implement R&R-Web and win The 100-Days Challenge!

#### We will provide

- Free license for 100 days
- Free configuration of your retail formula in the cloud
- WFM Training of one person
- Consulting to get you started and to help you plan people smarter
- 50-Days report, showing the half-way progress
- 100-Days Challenge report, which will show that your productivity per employee per hour has improved with at least €10!