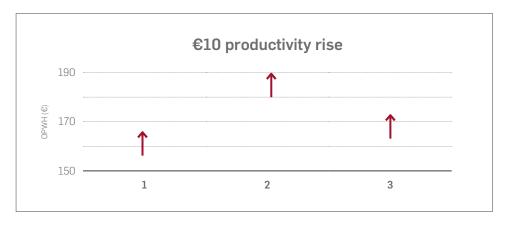

5



## The 100-Days Challenge

Are you in charge of a supermarket chain or other retail formula? And do you feel the need to improve the productivity of your people? In that case, De Vries WFM has a very interesting offer for you.

We will improve your productivity per employee with €10,- per hour. All within 100 days!

This is what we call The 100-Days Challenge.





### How can we claim this?

De Vries Workforce Management has more than thirty years of experience in the retail sector. During this time, our R&R-Web solution has helped a long list of retail formulas.

All our clients have structurally lowered their labor costs and improved their productivity and shop performance. That makes us sure that we can help just about any retail chain to improve their productivity per employee!



Three examples of a €10,- rise in OPWH (Output Per Worker/Hour).





### What's the deal?

All we ask from you is information, the cooperation of a well-informed project manager and a symbolic budget.

#### **Information**

- Current productivity figures
- Historical sales information per category
- Access to pay-roll data
- Knowledge of actions

### **Project manager**

- With planning experience and change authority
- Initial 4 hour meeting, 1 day training
- 2 hours per day availability

#### **Budget**

€ 10.000,- 'I am serious'-fee to show your commitment

€ 10.000,- Guarantee fee only due if we do not get input/support





### What's the deal?

In return, De Vries WFM will provide everything that is needed to implement R&R-Web and win The 100-Days Challenge!

#### We will provide